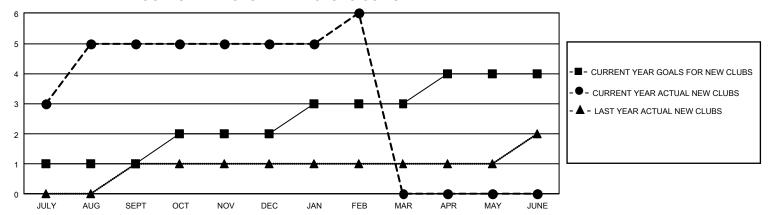

## GMT Constitutional Area 5 - C, Group E

REPORT DOES NOT INCLUDE CLUBS IN UNDISTRICTED AREAS.

| Clubs                 |               |           |               | Members               |                          |                         |                                                    |
|-----------------------|---------------|-----------|---------------|-----------------------|--------------------------|-------------------------|----------------------------------------------------|
| RESULTS FOR 2021-2022 |               |           |               | RESULTS FOR 2021-2022 |                          |                         |                                                    |
| QUARTER               | NEW CLUB GOAL | NEW CLUBS | DROPPED CLUBS | QUARTER ME            | EMBER GROWTH NET<br>GOAL | MEMBER GROWTH<br>ACTUAL | DROPPED MEMBERS<br>ACTUAL (including<br>transfers) |
| JULY/AUG/SEPT         | 3             | 5         | 0             | JULY/AUG/SEPT         | 25                       | 325                     | 119                                                |
| OCT/NOV/DEC           | 3             | 0         | 0             | OCT/NOV/DEC           | 25                       | 37                      | 41                                                 |
| JAN/FEB/MAR           | 3             | 1         | 0             | JAN/FEB/MAR           | 25                       | 42                      | 12                                                 |
| APR/MAY/JUNE          | 3             | 0         | 0             | APR/MAY/JUNE          | 25                       | 0                       | 0                                                  |

## GOALS AND ACTUAL NEW CLUBS CUMULATIVE