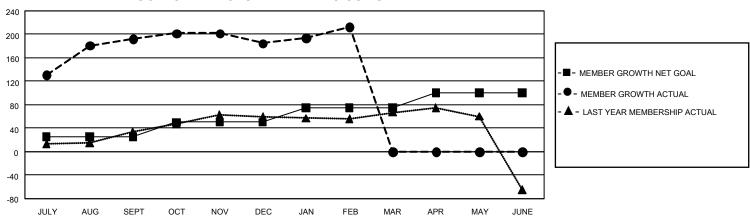

## GMT Constitutional Area 5 - C, Group E

REPORT DOES NOT INCLUDE CLUBS IN UNDISTRICTED AREAS.

| Clubs                 |               |           |               | Members               |                          |                         |                                                    |
|-----------------------|---------------|-----------|---------------|-----------------------|--------------------------|-------------------------|----------------------------------------------------|
| RESULTS FOR 2021-2022 |               |           |               | RESULTS FOR 2021-2022 |                          |                         |                                                    |
| QUARTER               | NEW CLUB GOAL | NEW CLUBS | DROPPED CLUBS | QUARTER ME            | EMBER GROWTH NET<br>GOAL | MEMBER GROWTH<br>ACTUAL | DROPPED MEMBERS<br>ACTUAL (including<br>transfers) |
| JULY/AUG/SEPT         | 3             | 5         | 0             | JULY/AUG/SEPT         | 25                       | 325                     | 119                                                |
| OCT/NOV/DEC           | 3             | 0         | 0             | OCT/NOV/DEC           | 25                       | 37                      | 41                                                 |
| JAN/FEB/MAR           | 3             | 1         | 0             | JAN/FEB/MAR           | 25                       | 42                      | 12                                                 |
| APR/MAY/JUNE          | 3             | 0         | 0             | APR/MAY/JUNE          | 25                       | 0                       | 0                                                  |

## GOALS AND ACTUAL MEMBERS CUMULATIVE

| DROPPED CLUBS: 0 |     | 80 CLUBS OF 101 ADDED 1 OR<br>MORE NEW MEMBERS | GENDER DISTRIBUTION                |                |  |
|------------------|-----|------------------------------------------------|------------------------------------|----------------|--|
|                  |     |                                                | MALE                               | 1,617 (69.37%) |  |
|                  |     |                                                | FEMALE                             | 714 (30.63%)   |  |
| DROPPED MEMBERS  |     |                                                | NON BINARY                         | 0 (0.00%)      |  |
| DECEASED         | 7   |                                                | PREFER NOT TO ANSWER               | 0 (0.00%)      |  |
| CLUB CANCELLED   | 0   |                                                | TOTAL FAMILY UNIT MEMBERS          | 65             |  |
| OTHER            | 165 | CLICK HERE FOR                                 | TO METALLE GIAT MEMBERS            |                |  |
| TOTAL            | 172 | CUMULATIVE MEMBERSHIP DATA                     | FAMILY MEMBERS PAYING HALF DUES 37 |                |  |